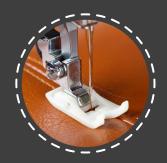

, a chic leather clutch or a robust hiking backpack - the VERITAS Power Stitch 17 makes it possible.



## **Product Highlights**

| 17 stitch programmes                   | Sewing fine fabrics also possible     |
|----------------------------------------|---------------------------------------|
| Adjustable presser foot pressure       | Needle threader                       |
| Speed 800 - 850 Stitches / Min.        | Robust aluminium construction         |
| Powerful 90 watt motor                 | Easy operation                        |
| Real leather sewing possible           | LED sewing light                      |
| Thread cutter                          | 4-Step buttonhole function            |
| Stitch length adjustable from 0 - 4 mm | Stitch width adjustable from 0 - 7 mm |







5 mm LEATHER



6 mm JEANS



## 17 Stitch programmes

| 1. 4-Step buttonhole function                      | 10. Blind hem for woven fabrics |
|----------------------------------------------------|---------------------------------|
| 2. Straight stitch/triple straight stitch (centre) | 11. Overlock stitch             |
| 3. Straight stitch/triple straight stitch (left)   | 12. Blind hem for woven fabrics |
| 4. Zigzag stitch                                   | 13. Stretch-Overlock stitch     |
| 5. Stretch stitch                                  | 14. Decorative stitch           |
| 6. 3-Step zigzag stitch                            | 15. Overlock stitch             |
| 7. Smocking stitch                                 | 16. Scallop stitch              |
| 8. Blind hem for stretch fabr