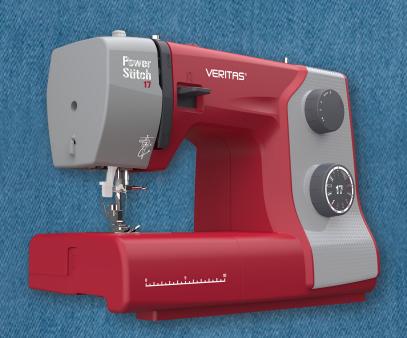

## **VERITAS Power Stitch 17 - Best Performance for Leather & Jeans**

Discover the VERITAS Power Stitch 17 - the ultimate sewing machine for all your sewing works! With a stronger 90 watt motor and a more powerful gear ratio, this machine offers maximum stitching power to sew not only light fabrics but also genuine leather, denim and canvas with ease.

With 17 different stitch programmes, every sewing project is a complete success and seams are neat and precise. The simple and clear operation makes the Power Stitch 17 perfect for beginners, advanced and professionals. The sturdy aluminium frame ensures a stable stand and the long-lasting LED lamp provides perfect visibility for sewing projects.

## **Product Highlights**

| 17 stitch programmes                   | Sewing fine fabrics also possible     |
|----------------------------------------|---------------------------------------|
| Adjustable presser foot pressure       | Needle threader                       |
| Speed 800 - 850 Stitches / Min.        | Robust aluminium construction         |
| Powerful 90 watt motor                 | Easy operation                        |
| Real leather sewing possible           | LED sewing light                      |
| Thread cutter                          | 4-Step buttonhole function            |
| Stitch length adjustable from 0 - 4 mm | Stitch width adjustable from 0 - 7 mm |