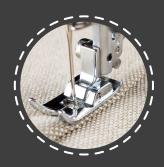

bag, a chic leather clutch or a robust hiking backpack - the VERITAS Power Stitch 17 makes it possible.



## **Product Highlights**

| 17 stitch programmes                   | Sewing fine fabrics also possible     |
|----------------------------------------|---------------------------------------|
| Adjustable presser foot pressure       | Needle threader                       |
| Speed 800 - 850 Stitches / Min.        | Robust aluminium construction         |
| Powerful 90 watt motor                 | Easy operation                        |
| Real leather sewing possible           | LED sewing light                      |
| Thread cutter                          | 4-Step buttonhole function            |
| Stitch length adjustable from 0 - 4 mm | Stitch width adjustable from 0 - 7 mm |







5 mm LEATHER



6 mm JEANS



## 17 Stitch programmes

| 1. 4-Step buttonhole function                      | 10. Blind hem for woven fabrics |
|----------------------------------------------------|---------------------------------|
| 2. Straight stitch/triple straight stitch (centre) | 11. Overlock stitch             |
| 3. Straight stitch/triple straight stitch (left)   | 12. Blind hem for woven fabrics |
| 4. Zigzag stitch                                   | 13. Stretch-Overlock stitch     |
| 5. Stretch stitch                                  | 14. Decorative stitch           |
| 6. 3-Step zigzag stitch                            | 15. Overlock stitch             |
| 7. Smocking stitch                                 | 16. Scallop stitch              |
| 8. Blind hem for stretch