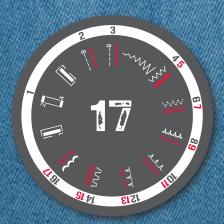

## 17 Stitch programmes

| 1. 4-Step buttonhole function                      | 10. Blind hem for woven fabrics |
|----------------------------------------------------|---------------------------------|
| 2. Straight stitch/triple straight stitch (centre) | 11. Overlock stitch             |
| 3. Straight stitch/triple straight stitch (left)   | 12. Blind hem for woven fabrics |
| 4. Zigzag stitch                                   | 13. Stretch-Overlock stitch     |
| 5. Stretch stitch                                  | 14. Decorative stitch           |
| 6. 3-Step zigzag stitch                            | 15. Overlock stitch             |
| 7. Smocking stitch                                 | 16. Scallop stitch              |
| 8. Blind hem for stretch fabrics                   | 17. Decorative stitch           |
| 9. Overlock stitch                                 |                                 |