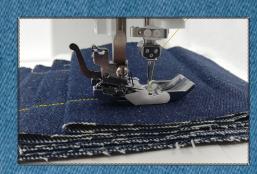

## **VERITAS Power Stitch 17 - Best Performance for Leather & Jeans**

Discover the VERITAS Power Stitch 17 - the ultimate sewing machine for all your sewing works! With a stronger 90 watt motor and a more powerful gear ratio, this machine offers maximum stitching power to sew not only light fabrics but also genuine leather, denim and canvas with ease.

With the extensive range of accessories, including the Power Stitch foot, special sewing thread and high-quality needles, you can get started on your new project straight away. Whether it's a sustainable tote bag, a chic leather clutch or a robust hiking backpack - the VERITAS Power Stitch 17 makes it possible.