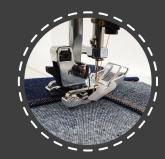

## **VERITAS Power Stitch 17 - Best Performance for Leather & Jeans**

Discover the VERITAS Power Stitch 17 - the ultimate sewing machine for all your sewing works! With a stronger 90 watt motor and a more powerful gear ratio, this machine offers maximum stitching power to sew not only light fabrics but also genuine leather, denim and canvas with ease.

With 17 different stitch programmes, every sewing project is a complete success and seams are neat and precise. The simple and clear operation makes the Power Stitch 17 perfect for beginners, advanced and professionals. The sturdy aluminium frame ensures a stable stand and the long-lasting LED lamp provides perfect visibility for sewing projects.