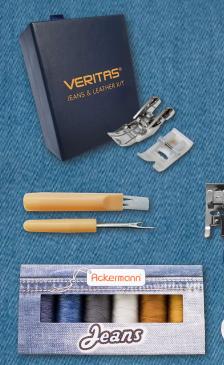

With the extensive range of accessories, including the Power Stitch foot, special sewing thread and high-quality needles, you can get started on your new project straight away. Whether it's a sustainable tote bag, a chic leather clutch or a robust hiking backpack - the VERITAS Power Stitch 17 makes it possible.